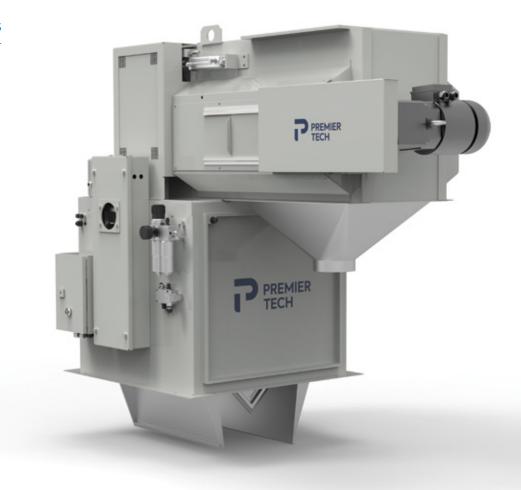

CHRONOS • E-55 Series

Bagging Scale with Belt Feeder

CHRONOS • E-55 Series

Bagging scale with Belt Feeder

### Reliable

Features a simple and rugged design in order to ensure years of accurate and trouble-free operation.

Designed and recognized by the industry to handle non free-flowing products.

### Features

Compact design (no duplex configuration needed with high speed option)

Lower cost for high output with high speed option

Contact parts in SS304

High hygienic standards

Great cleaning access