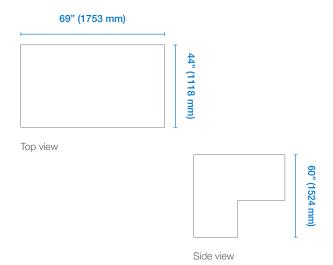

## **Typical Equipment Dimensions**

Accuracy Up to +/- 1.4 oz (40 g) @ 2 sigma

Weighment range 5 to 110 lb (2.5 to 50 kg)

Weigh hopper size 2.3 ft<sup>3</sup>, 3.0 ft<sup>3</sup> and 3.7 ft (65, 85 and 105 L)