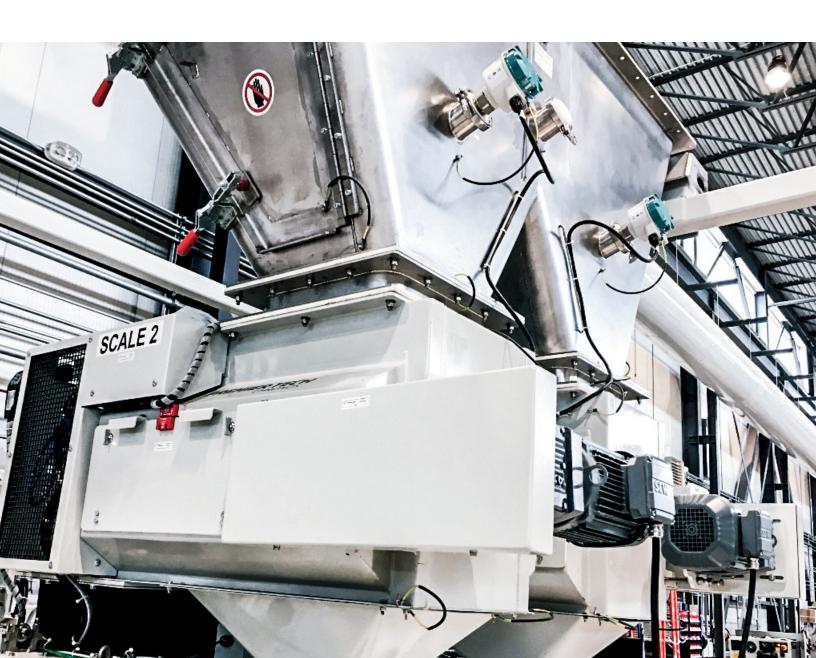

### Usability

Provides great cleaning access, perfect for dry and wet animal feed.

### Performance

The load cell arrangement, the optimized weighing bucket geometry and a state-of-the-art weight controller allow to reach impressive productivity.

### Reliable

Features a simple and rugged design in order to ensure years of accurate and trouble-free operation.

Designed and recognized by the industry to handle non free-flowing products.

### Features

Compact design (no duplex configuration needed with high speed option)

Lower cost for high output with high speed option

Contact parts in SS304

High hygienic standards

Great cleaning access